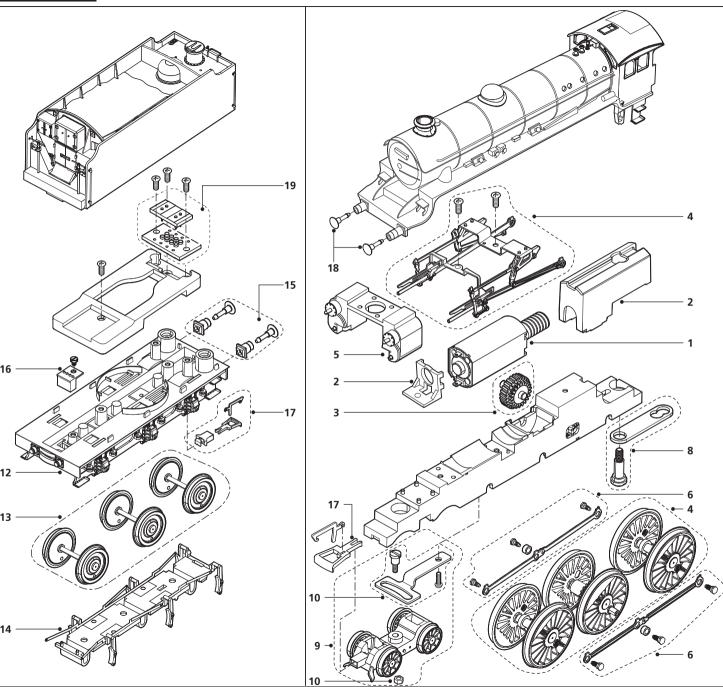

|  | LIS     | ST OF SPARES                   |      |         | R3114<br>R2998/X |
|--|---------|--------------------------------|------|---------|------------------|
|  | Item No | Description                    | Pack | R2999/X | R3000/X          |
|  | 1       | Motor and pinion               | 1    | X6481   | X6481            |
|  | 2       | Motor Retainers                | Pair | X6482   | X6482            |
|  | 3       | Gear set                       | Set  | X6483   | X6483            |
|  | 4       | Loco wheel set                 | Set  | X6484   | X6885            |
|  | 5       | Valve gears                    | Set  | X6485   | X6485            |
|  | 6       | Cylinder block                 | 1    | X6486   | X6486            |
|  | 7       | Coupling Rods                  |      | X6487   | X6487            |
|  | 8       | Draw bar and screw             | Pack | X6488   | X6488            |
|  | 9       | Front bogie assy               | 1    | X6489   | X6489            |
|  | 10      | Front bogie bracket            | Pack | X6490   | X6490            |
|  | 11      | Loco chassis and contacts      | 1    | X6491   | X6491            |
|  | 12      | Tender assy                    | 1    | X6492   | X6492            |
|  | 13      | Tender wheel set               | Set  | X6493   | X6493            |
|  | 14      | Tender chassis bottom          | 1    | X6494   | X6494            |
|  | 15      | Buffers pack                   | Pair | X6495   | X6495            |
|  | 16      | Electric socket                | 1    | X9958   | X9958            |
|  | 17      | Couplings                      | 10   | X9289   | X9289            |
|  | 18      | Loco Buffers                   | Pair | X6496   | X6496            |
|  | 19      | PCB unit                       | 1    | X9084   | X9084            |
|  | NI      | Electric connection wires/plug | 1    | X6113   | X6113            |
|  | NI      | Assy bag                       | Pack | X6358   | X6357            |
|  |         |                                |      |         |                  |