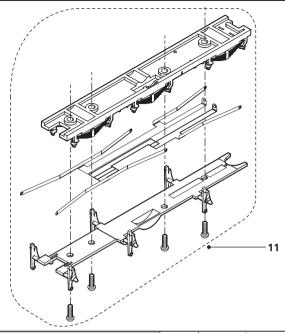

|  | LIS     | ST OF SPARES                   |      |         | R3114<br>R2998/X |
|--|---------|--------------------------------|------|---------|------------------|
|  | Item No | Description                    | Pack | R2999/X | R3000/X          |
|  | 1       | Motor and pinion               | 1    | X6481   | X6481            |
|  | 2       | Motor Retainers                | Pair | X6482   | X6482            |
|  | 3       | Gear set                       | Set  | X6483   | X6483            |
|  | 4       | Loco wheel set                 | Set  | X6484   | X6885            |
|  | 5       | Valve gears                    | Set  | X6485   | X6485            |
|  | 6       | Cylinder block                 | 1    | X6486   | X6486            |
|  | 7       | Coupling Rods                  |      | X6487   | X6487            |
|  | 8       | Draw bar and screw             | Pack | X6488   | X6488            |
|  | 9       | Front bogie assy               | 1    | X6489   | X6489            |
|  | 10      | Front bogie bracket            | Pack | X6490   | X6490            |
|  | 11      | Loco chassis and contacts      | 1    | X6491   | X6491            |
|  | 12      | Tender assy                    | 1    | X6492   | X6492            |
|  | 13      | Tender wheel set               | Set  | X6493   | X6493            |
|  | 14      | Tender chassis bottom          | 1    | X6494   | X6494            |
|  | 15      | Buffers pack                   | Pair | X6495   | X6495            |
|  | 16      | Electric socket                | 1    | X9958   | X9958            |
|  | 17      | Couplings                      | 10   | X9289   | X9289            |
|  | 18      | Loco Buffers                   | Pair | X6496   | X6496            |
|  | 19      | PCB unit                       | 1    | X9084   | X9084            |
|  | NI      | Electric connection wires/plug | 1    | X6113   | X6113            |
|  | NI      | Assy bag                       | Pack | X6358   | X6357            |
|  |         |                                |      |         |                  |